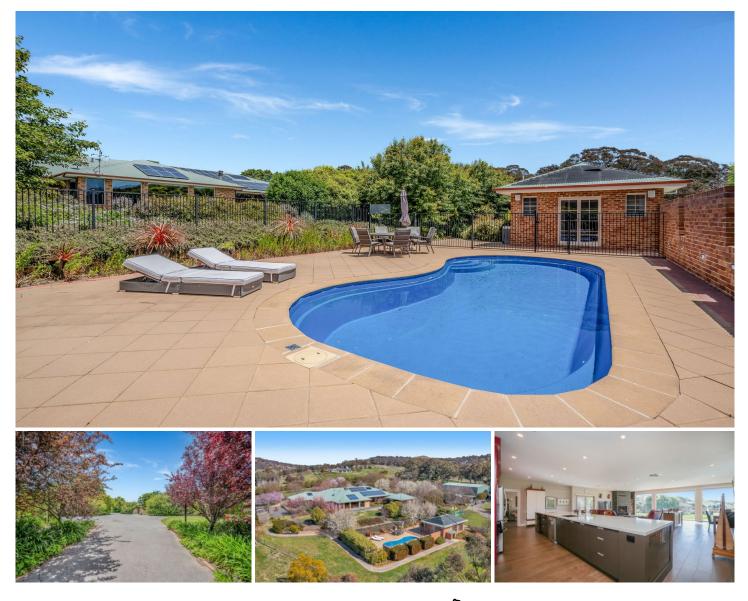

## 11 Valley Drive Royalla NSW

Take full advantage of a softening market to snap up a superbly renovated family home well below replacement cost. With meticulous craftsmanship, this stunning property boasts an array of luxury features including multiple living areas and an expansive alfresco entertaining area.

With private, quiet leafy surrounds on a large 7.75acre block this inviting & expansive family home is well worth a look. Immaculately presented inside & out this home is beautifully framed in the stunning park like landscaped grounds.

This attractive home features a generous combined lounge/dining area adjoining a well-appointed modern kitchen with large pantry, plenty of storage and quality top end appliances. The expansive north facing open plan living area is bathed in light and is the central hub of this 5 🛤 3 🚆 20 🚘