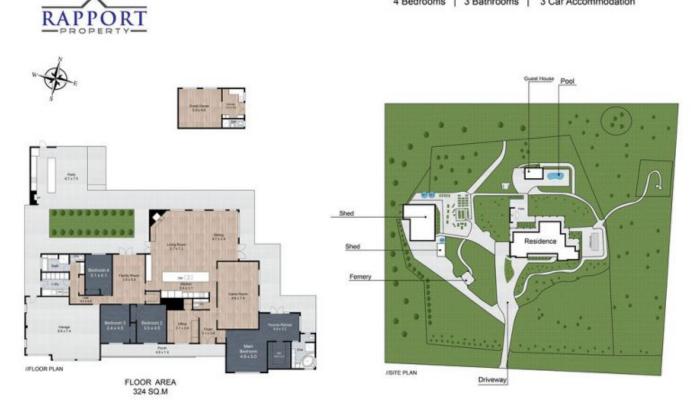

## 11 Valley Drive, Royalla 4 Bedrooms | 3 Bathrooms | 3 Car Accommodation

Whilst every attempt has been made to ensure the accuracy of the floor plan contained here, measurements of doors, windows, rooms and any other items are approximate and no responsibility is taken for error, omission or mis-statement. This plan is for illustrative purposes only and should only be used as such by any prospective purchaser.