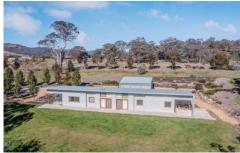

## 69 Settlers Road Royalla NSW

This outstanding family home has been snapped up off market.

The home offers excellent utility with 3 bedrooms, the main with ensuite & walk in robe which has easy access to a covered outdoor area. The free flowing floor plans also includes a study, formal lounge, family & meals area plus rumpus. Adding to the convenience is the separate 3 car garage.

Set on a picturesque 11 acres the home makes the most of the northerly aspect and views through the large gums to the valley below.

3 2 3 3

**Building Size**: 204 sqm **Land Size**: 4.45 ha

View : https://