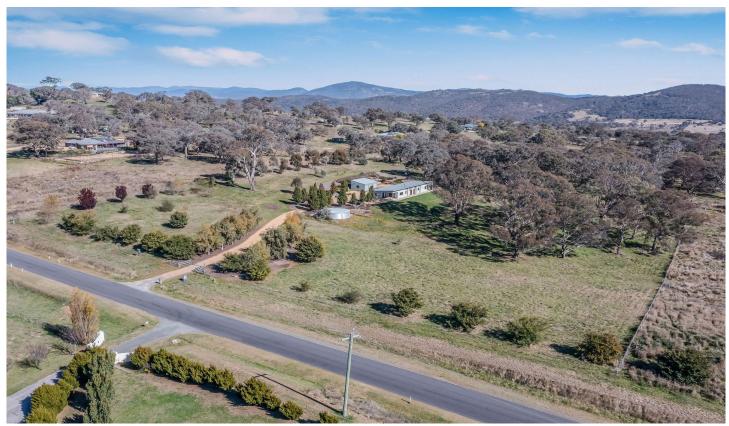

## 69 Settlers Road Royalla NSW

This outstanding family home has been snapped up off market.

The home offers excellent utility with 3 bedrooms, the main with ensuite & walk in robe which has easy access to a covered outdoor area. The free flowing floor plans also includes a study, formal lounge, family & meals area plus rumpus. Adding to the convenience is the separate 3 car garage.

Set on a picturesque 11 acres the home makes the most of the northerly aspect and views through the large gums to the valley below.

3 2 3 3

**Building Size**: 204 sqm **Land Size**: 4.45 ha

View : https://