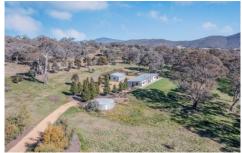

## 69 Settlers Road Royalla NSW

This outstanding family home has been snapped up off market.

The home offers excellent utility with 3 bedrooms, the main with ensuite & walk in robe which has easy access to a covered outdoor area. The free flowing floor plans also includes a study, formal lounge, family & meals area plus rumpus. Adding to the convenience is the separate 3 car garage.

Set on a picturesque 11 acres the home makes the most of the northerly aspect and views through the large gums to the valley below.

3 2 3 3

**Building Size**: 204 sqm **Land Size**: 4.45 ha

View : https://