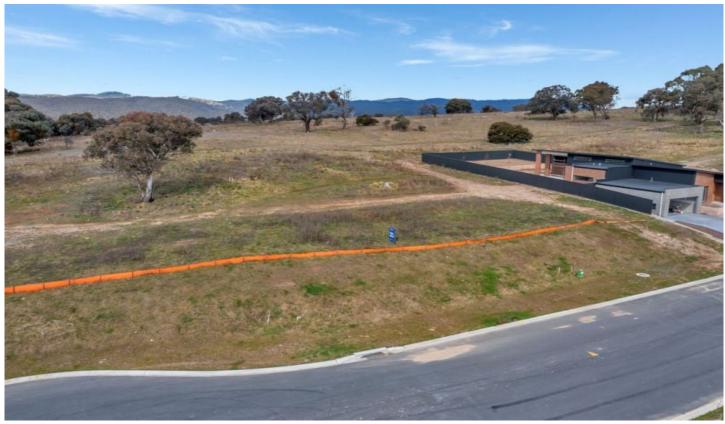

## 28 Chimney Rise Googong NSW

All Offers Considered, Long Settlements Terms available.

The owners of this property have moved interstate and are now keen to see new owners make the most of this outstanding opportunity. With no time limit to build and without the restrictions affecting a majority of blocks in Googong this property is the blank canvas awaiting your dream home.

One of the last available in the highly sought-after estate of Sunset Rise. Close to everything that makes Googong such a desirable location to live yet secluded and surrounded by stunning bush vistas. This picturesque property offers an elevated position on a quiet cul-de-sac with stunning views of the surrounding bush land. Ideally positioned with northerly aspects to one side this large 1000 M (approx) block extends flexibility to design and

**Price** : \$785,000 ONO **Land Size** : 1000 sqm

View: https://www.rapportproperty.com.au/sale/ns

w/capital-monaro-snowy/googong/residentia

I/land/7701464

Marc Donohue 0417 646 417