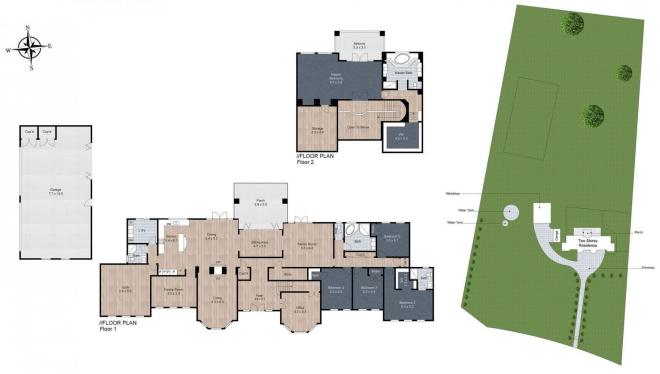

The heart of this estate is a stately two level residence. This spacious home boasts five large bedrooms. There are two master suites both with ensuites. One occupies the entire first level, the second is on the ground level. There are an additional two bathrooms servicing the remainder of the home. There are multiple formal & family living areas connected to extensive outdoor entertaining area's. You will also find a detached brick four-car garage with loads of storage.

house/7807300

**Marc Donohue** 0417 646 417

Total Area Land Area : 470 sqm : 28,087 sqm

Whilst every attempt has been made to ensure the accuracy of the floor plan contained here, measurements of doors, windows, rooms and any other items are approximate and no responsibility is taken for error, omission or mis-statement. This plan is for illustrative purposes only and should only be used as such by any prospective purchaser.