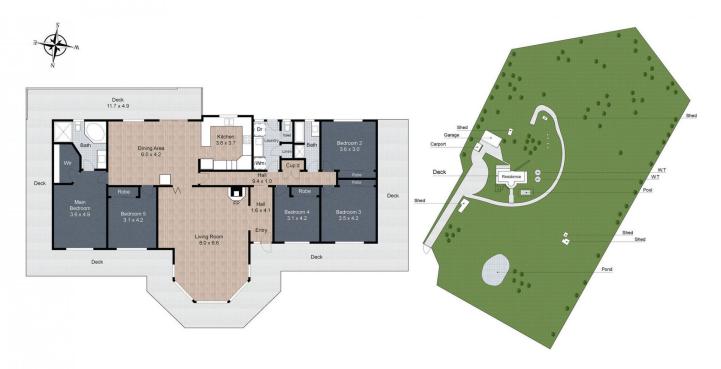

The home is a large 5 bedroom, 2 bathroom residence with expansive north facing verandahs. To complete the package there is a separate American style shed offering loads of storage. There is ample scope to improve and

5 **2** 6 **2** 

Land Size: 3.67 ha

View: https://www.rapportproperty.com.au/sale/ns

w/capital-monaro-snowy/royalla/residential/

house/7837332

Marc Donohue 0417 646 417

Whilst every attempt has been made to ensure the accuracy of the floor plan contained here, measurements of doors, windows, rooms and any other items are approximate and no responsibility is taken for error, omission or mis-statement. This plan is for illustrative purposes only and should only be used as such by any prospective purchaser.