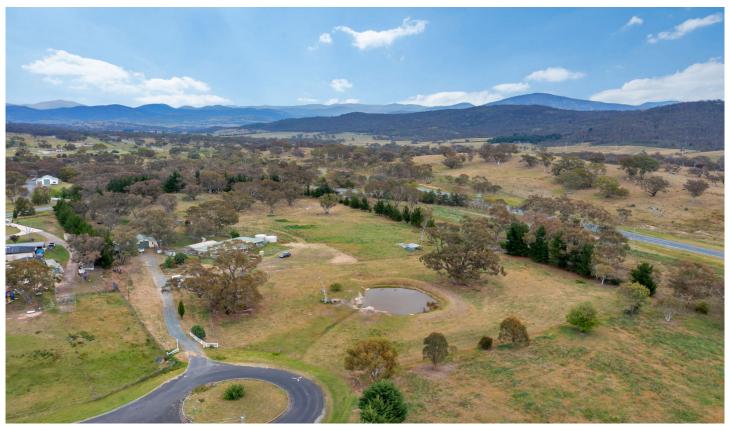

## 11 MacKenzie Road Royalla NSW

11 Mackenzie Road Royalla is an entry level property into a highly sought-after estate. To say that this property is the perfect combination of Potential and Opportunity is an understatement.

Due to circumstances outside of the current owners control the property is presented to market without them being able to realize the full potential of their dreams.

Set on 9 acres (approx.) of open, relatively flat land at the end of a quiet cul-d-sac. The block has both a dam and bore suppling ample water for gardens and stock.

The home is a large 5 bedroom, 2 bathroom residence with expansive north facing verandahs. To complete the package there is a separate American style shed offering loads of storage. There is ample scope to improve and