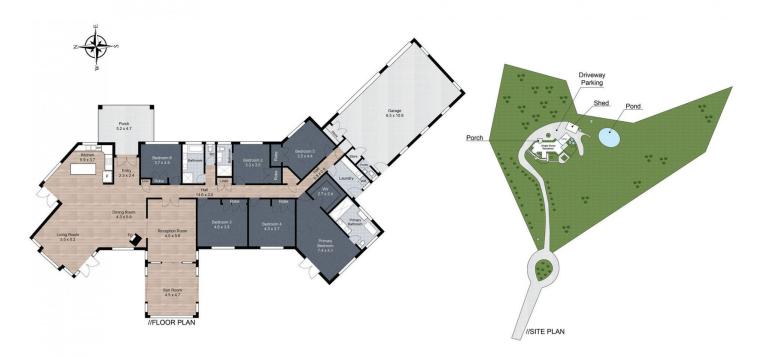

## 23 Buckley Place, Royalla 6 Bedrooms | 3.5 Bathrooms | 3 Car Accommodation

Whilst every attempt has been made to ensure the accuracy of the floor plan contained here, measurements of doors, windows, rooms and any other items are approximate and no responsibility is taken for error, omission or mis-statement. This plan is for illustrative purposes only and should only be used as such by any prospective purchaser.