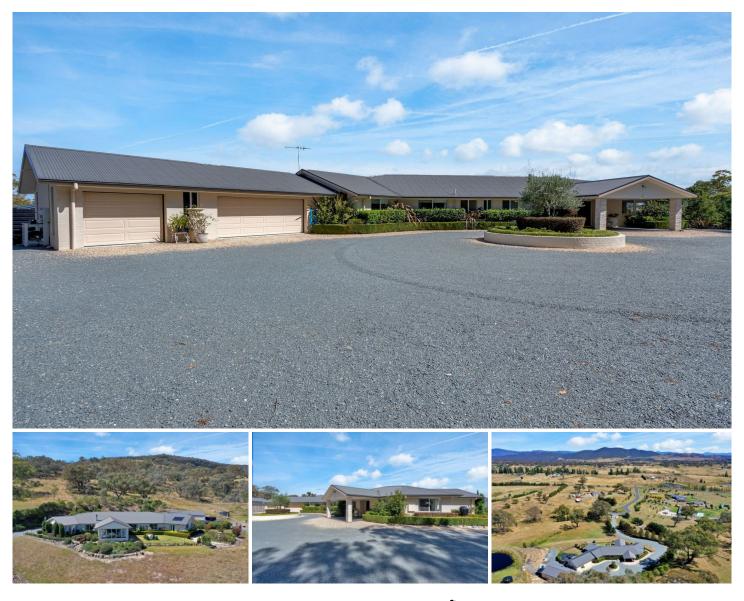

## 23 Buckley Place Royalla NSW

Superbly presented and set with commanding views of the valley below, this stunning family home boasts an array of luxury features including multiple living areas and an enclosed alfresco entertaining area.

Set at the end of a quiet cul-de-sac, you will enter through the electric gates and be immediately impressed by the tree lined drive that leads you to the covered formal entrance to this expansive family home. Set on a large 18-acre (approx.) block with a subtle blend of formal and informal established gardens, this property is well worth a look.

The main living area of the home is centered around the entertainer's kitchen with large pantry, plenty of storage and quality top end appliances. With large feature windows the open plan living area is bathed in light and boasts